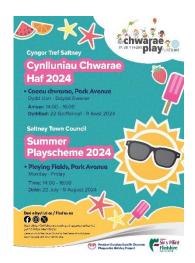

<u>SUMMER HOLIDAY FUN</u> - There's lots going on for children over the summer - leaflets will be sent home today.

BREAKFAST CLUB - From September the price will increase to £1.50 and payments will be strictly online only.

**☆ ☆** 

This information is also available on the school website under the Community information tab.

☆

☆

☆

☆

 $\stackrel{\wedge}{\bowtie}$ 

☆