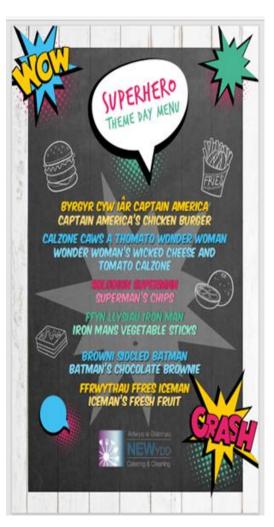

| Week 1 Menu                                                          |            |             |           |            |  |
|----------------------------------------------------------------------|------------|-------------|-----------|------------|--|
| Monday                                                               | Tuesday    | Wednesday   | Thursday  | Friday     |  |
|                                                                      | Meatballs  |             |           | Beef       |  |
| Breaded                                                              | + Pasta in | Roast       |           | Burger in  |  |
| Fish Stars                                                           | tomato     | Dinner      |           | a bun      |  |
| or                                                                   | sauce      | Or          | Superhero | Chips +    |  |
| Oven Baked                                                           | with       | Veggie      | Theme     | veg        |  |
| (Vegetarian)                                                         | garlic     | roast       | day Menu. | sticks     |  |
| nuggets                                                              | bread.     | dinner.     | See       | with       |  |
| with baked                                                           |            |             | details   | chips.     |  |
| diced                                                                | Veggie     |             | poster.   |            |  |
| potatoes +                                                           | meatballs  |             |           | Salmon     |  |
| beans                                                                | + pasta in |             |           | Tortellini |  |
|                                                                      | tomato     |             |           | in         |  |
|                                                                      | sauce      |             |           | tomato     |  |
|                                                                      | with       |             |           | sauce      |  |
|                                                                      | garlic     |             |           | with       |  |
|                                                                      | bread.     |             |           | garlic     |  |
|                                                                      |            |             |           | bread.     |  |
| Lemon                                                                | Raspberry  | Cooks Fruit |           | Chocolate  |  |
| Muffin                                                               | sponge +   | cake.       |           | Muffin.    |  |
|                                                                      | custard    |             |           |            |  |
| Fruit and water made available daily.                                |            |             |           |            |  |
| A choice of sandwiches and Jacket potatoes with a choice of fillings |            |             |           |            |  |
| are also available daily.                                            |            |             |           |            |  |