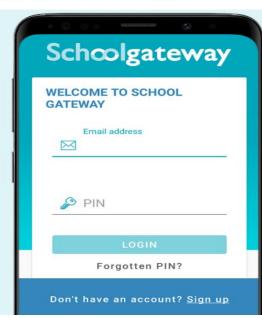

## How to log in

- Once you have your PIN, go ahead and launch the School Gateway app on your smartphone or tablet.
- Enter the email you have registered with your school and the PIN you received. If you didn't get a PIN, it is likely because your school doesn't have the right contact info. Get in touch with them to check.
- If both the email and PIN are entered correctly, hit 'Login' and you're ready to start engaging with your school.
- 4. You can also access School Gateway on the web

## How to activate your account

1. Download the Android or iPhone app.

- Press 'Sign Up' then enter the email and mobile number your school has on record.
   If you're not sure if they have the right details, it's best to check and update first.
- Press 'Send PIN'. You will receive a text message with your unique PIN.
- You're now ready to log in and start using School Gateway.
- If you don't have a smartphone or prefer to use a computer, you can set up your account using the web version of School Gateway.
- 6. See a video guide <u>here</u>