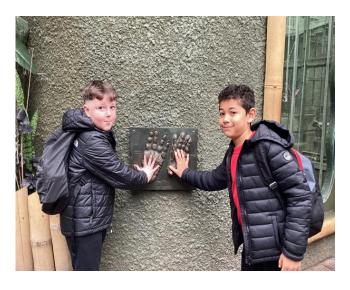

The children have really enjoyed their Chester Zoo Out reach experience this week. On Monday, Tuesday and Wednesday, Ashleigh from Chester zoo came in and spent time with each class delivering fun interesting, workshops. And then met with

them again yesterday at the zoo to talk more about our wildlife and how we can help them.