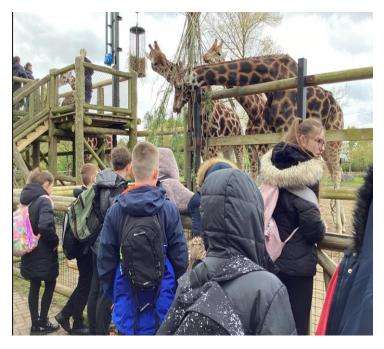

The children have really enjoyed their Chester Zoo Out reach experience this week. On Monday, Tuesday and Wednesday, Ashleigh from Chester zoo came in and spent time with each class delivering fun interesting, workshops. And then met with

them again yesterday at the zoo to talk more about our wildlife and how we can help them.