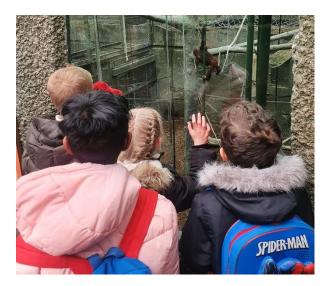

The children have really enjoyed their Chester Zoo Out reach experience this week. On Monday, Tuesday and Wednesday, Ashleigh from Chester zoo came in and spent time with each class delivering fun interesting, workshops. And then met with

them again yesterday at the zoo to talk more about our wildlife and how we can help them.