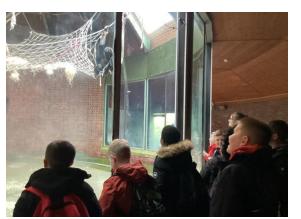

The children have really enjoyed their Chester Zoo Out reach experience this week. On Monday, Tuesday and Wednesday, Ashleigh from Chester zoo came in and spent time with each class delivering fun interesting, workshops. And then met with

them again yesterday at the zoo to talk more about our wildlife and how we can help them.