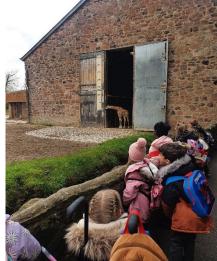

The children have really enjoyed their Chester Zoo Out reach experience this week. On Monday, Tuesday and Wednesday, Ashleigh from Chester zoo came in and spent time with each class delivering fun interesting, workshops. And then met with

them again yesterday at the zoo to talk more about our wildlife and how we can help them.