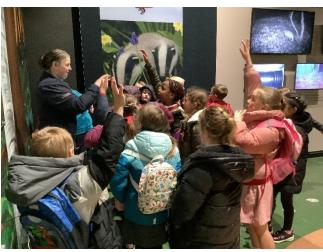

The children have really enjoyed their Chester Zoo Out reach experience this week. On Monday, Tuesday and Wednesday, Ashleigh from Chester zoo came in and spent time with each class delivering fun interesting, workshops. And then met with

them again yesterday at the zoo to talk more about our wildlife and how we can help them.