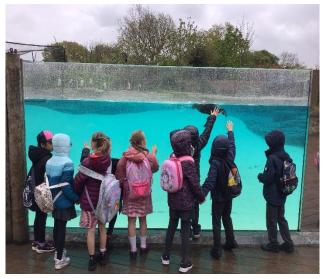

The children have really enjoyed their Chester Zoo Out reach experience this week. On Monday, Tuesday and Wednesday, Ashleigh from Chester zoo came in and spent time with each class delivering fun interesting, workshops. And then met with

them again yesterday at the zoo to talk more about our wildlife and how we can help them.